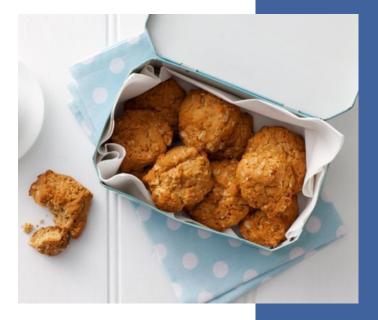

#### Lower-GI Anzac Biscuits

#### Ingredients

- 1 cup rolled oats
- 1 cup plain flour
- 1 cup Splenda Granular
- 1 tsp bicarbonate of soda, sifted
- 3/4 cup desiccated coconut
- 125g butter, chopped
- 2 tbsp golden syrup

#### Step 1

Preheat oven to 160°C/140°C fan-forced. Grease 2 baking trays. Combine oats, flour, Splenda, bicarbonate of soda and coconut in a large bowl.

#### Step 2

Combine butter, 1/4 cup water and syrup in a small saucepan over low heat. Stir until smooth. Add butter mixture to oat mixture. Stir until combined.

#### Step 3

Roll level tablespoons of mixture into balls. Place 5cm apart, on prepared trays. Flatten. Bake for 12 to 15 minutes or until golden. Loosen biscuits on trays whilst still warm. Cool on trays. Serve.